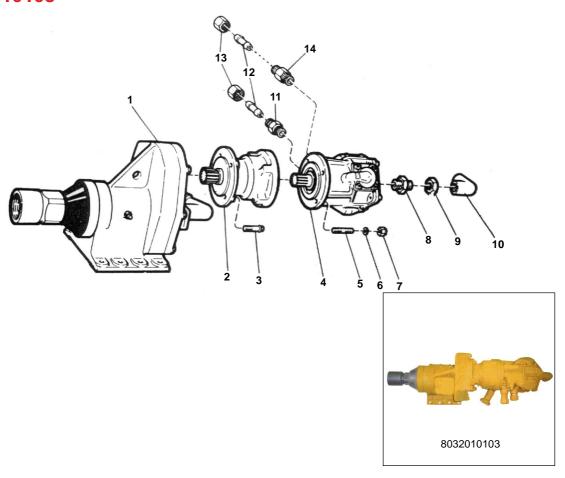

## 4. Rotation Unit - BBR4 (AirROC D40 Version)

## - 8032010103

| No. | Description                                               | Modified   |   | Ref. Part No. | QTY |
|-----|-----------------------------------------------------------|------------|---|---------------|-----|
| _   | Rotation Unit Complete BBR 4 - DTH & D40 Version (1-14)   |            |   | 8032010103    | 1   |
| 1   | - Gear Housing (See Page 12 & 13)                         |            |   |               | 1   |
| 2   | - Planetary Gearing (See Page 8)                          |            |   | 3161087280    | 1   |
| 3   | - Screw                                                   |            |   | 0147140400    | 4   |
| 4   | - Piston Motor Complete (11T) (See Page 6-7) (4450077684) |            |   | 8973161014    | 1   |
| 5   | - Stud                                                    |            |   | 3161062500    | 4   |
| 6   | - Washer                                                  |            |   | 0301214400    | 4   |
| 7   | - Lock Nut                                                |            |   | 0291111100    | 4   |
| 8   | - Nipple                                                  |            |   | 0603556300    | 1   |
| 9   | - Nut                                                     |            |   | 0623720800    | 1   |
| 10  | - Elbow                                                   |            |   | 0560440600    | 1   |
| 11  | - Nipple                                                  |            |   | 9000034400    | 1   |
| 12  | – Hose Nipple                                             |            |   | 9000032500    | 2   |
| 13  | - Coupling Nut                                            |            |   | 9000033300    | 2   |
| 14  | - Nipple (Modified)                                       | 3161097300 | * | M100078       | 1   |